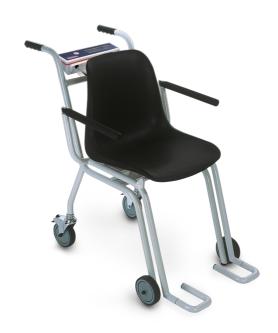

## Chair weigher

7802

- Robust construction
- ▶ Simple weighing of persons with a mobility handicap
- ▶ Ergonomically shaped and easy to clean seat
- ▶ Hold and tare function

## **Features**

- Model 7802: Switchable to kg/lb units
- Ergonomically shaped and easy to clean seat
- Dimensions seat: 41 x 40 cm
- Seat height: approx. 51 cm
- ▶ Hinged arm- and footrests
- Energy-saving auto-off function
- Rechargeable battery and mains operation
- > Taring function: Placed underlays can be tared
- ▶ Hold function for easy reading of the weight value after weighing
- Version .002: two rear swivel castors with rear fixing brakes
- ▶ Version .402: four swivel castors with rear fixing brakes