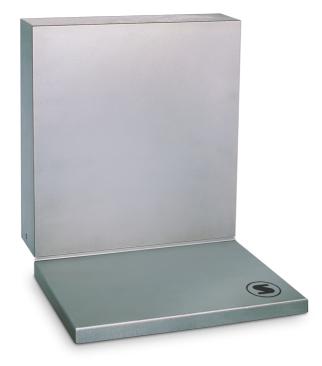

## Wall-mounted scale

2821

- Approvable, class III
- ▶ Hinged weighing platform made from 1.4301 stainless steel
- For dry and wet operating environments

## Features

- Approvable, class III
- Wall-mounted scale for dry and wet operating environments in catering and hotel operations and in commercial kitchens
- Variants with aluminum load cell, protection class IP 65 and stainless steel load cell, protection class IP 68/69K
- ▶ Hinged weighing platform made from 1.4301 stainless steel
- Scale weight: 64 kg

## Products

| Order number<br>Variation                | Approvable | <b>Division</b><br>g | <b>Maximum load</b><br>kg | Model                     | Platform size<br>mm |
|------------------------------------------|------------|----------------------|---------------------------|---------------------------|---------------------|
| 2821.22.001<br>Wall-mounted scale        | Yes        | 20                   | 60                        | Standard                  | 550 x 440           |
| <b>2821.23.001</b><br>Wall-mounted scale | Yes        | 50                   | 150                       | Standard                  | 550 x 440           |
| <b>2821.32.001</b><br>Wall-mounted scale | Yes        | 20                   | 60                        | Stainless steel load cell | 550 x 440           |
| <b>2821.33.001</b><br>Wall-mounted scale | Yes        | 50                   | 150                       | Stainless steel load cell | 550 x 440           |