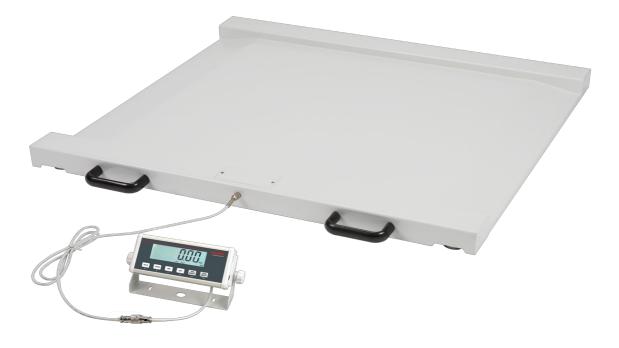

## Wheelchair weigher

6808

- Easy to transport
- Integrated ramps for easy access
- Functions: Weighing, taring, hold, BMI
- Transportable due to two castors and carrying handles
- Energy-saving auto-off function

## Features

- Powder-coated platform with integrated drive-on ramps
- Passage width: 795 mm
- Ferminal with aluminium housing
- Large LC display, digit height: 25.4 mm
- Fransportable due to two castors and carrying handles
- Four leveling feet for levelling and stabilizing the scale
- Functions: Weighing, taring, hold, BMI
- Battery level indicator (battery symbol in display)
- Energy-saving auto-off function
- Units in kg, lb or lb:oz (factory setting: kg)
- Serial RS 232 and USB interface (see Accessories for corresponding data cable)
- Battery operation with four Mignon batteries 1.5 V AA (included in scope of delivery)
- Power supply operation optional (see Accessories)

## Products

| <b>Order number</b>                     | Approvable | <b>Division</b> | <b>Maximum load</b> |
|-----------------------------------------|------------|-----------------|---------------------|
| Variation                               |            | g               | kg                  |
| <b>6808.01.501</b><br>Wheelchir weigher | No         | 100             | 300                 |