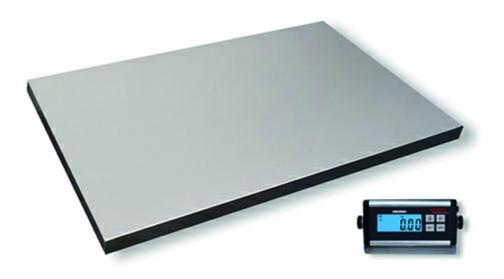

## Veterinary scale

6858

- ▶ For small and medium-sized animals
- Quick and easy operation
- Flat stainless steel weighing platform

## Features

- Fast and easy operation via four function keys
- Easy to read LC display, digit height 25 mm
- Fare function: Covers/paddings can be tared
- ▶ Hold function for better readability
- Display unit made of aluminium
- Large stainless steel weighing platform with separate grey rubber mat 900 x 600 x 80 mm
- Especially flat
- Units in kg, lb, oz, lb.oz
- Energy-saving auto-off function
- ▶ Power supply operation with DC 5V power supply
- Battery operation optional with four Mignon batteries 1.5 V AA (batteries not included)

## Products

| <b>Order number</b>             | Approvable | <b>Division</b> | <b>Maximum load</b> | <b>Platform size</b> |
|---------------------------------|------------|-----------------|---------------------|----------------------|
| Variation                       |            | g               | kg                  | mm                   |
| 6858.01.002<br>Veterinary scale | No         | 50              | 200                 | 900 x 600            |