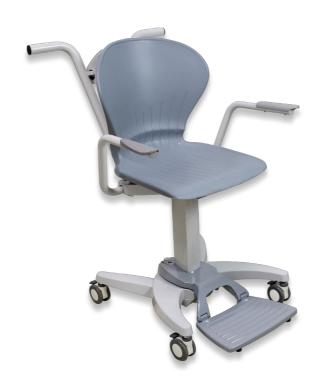

## Chair weigher conformity assessed

6702

- Conformity assessed according to class III, MPG class 1 m
- Ergonomically shaped and easy to clean seat
- ▶ Hinged arm- and footrests
- ▶ BMI function
- ▶ Four heavy-duty swivel castors with parking brakes front and rear

## **Features**

- Conformity assessed according to class III, MPG class 1 m
- Ergonomically shaped and easy to clean seat
- Dimensions seat: 430 x 420 x 80 mm
- Seat height: approx. 54 cm
- Hinged arm- and footrests
- Large LC display with backlight, digit height: 20 mm
- ▶ Energy-saving auto-off function
- ▶ Battery and mains operation 100 240 V, 50-60 Hz (included in scope of delivery)
- > Taring function: Placed underlays can be tared
- ▶ Hold function for easy reading of the weight value after weighing
- > BMI function: Automatic calculation of the BMI by entering the body height and the determined weight value
- Four heavy-duty swivel castors with parking brakes front and rear
- ▶ Units in kg