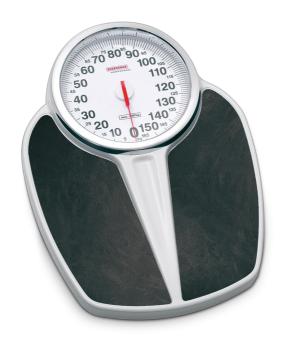

## Mechanical personal scale

6163

- Classic circle pointer display
- ▶ Easy to read in kg-steps

## Features

- Large and clear circle pointer display, diameter: 18 cm
- Easy to read in kg-steps
- Manual zero resetting possible
- Attractive chrome trim ring, diameter: 21 cm
- Sturdy steel housing
- Weighing platform with easy-to-clean plastic covering

## Products

| Order number                             | Approvable | <b>Division</b> | <b>Maximum load</b> |
|------------------------------------------|------------|-----------------|---------------------|
| Variation                                |            | g               | kg                  |
| 6163.02.001<br>Mechanical personal scale | No         | 1000            | 160                 |