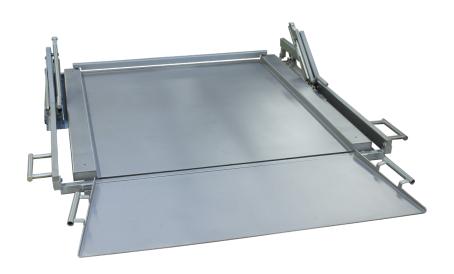

## Drive-through scale 2825

Stainless steel, hinged platform, approvable, for elevated hygiene requirements

## **Features**

- ► Approvable, class III
- ▶ Weighing platform made from 1.4301 stainless steel, hinged platform
- ► Load cells made from stainless steel
- Protection class IP 68 with potted terminal box (see accessories)
- Terminal box made from stainless steel
- ► Easy to clean design, hygienic design
- ▶ Gas compression springs made from 1.4301 stainless steel
- ▶ Load acceptance iaw. DIN 8119-4, control load 3

- ▶ The special pivot point design allows the scale to be positioned directly on a wall with the rear side facing.
- ► To drive-on or drive-over
- ▶ Drive-on ramps for easy drive-on with load, length: 489 mm (see accessories)
- ► Measurement cable length: 6 m (other cable lengths on request)
- ▶ Optionally with plug-in connection to the terminal
- ► Can be combined with all approvable Soehnle Professional terminals