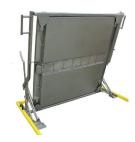

- ▶ The special pivot point design allows the scale to be positioned directly on a wall with the rear side facing.
- ► To drive-on or drive-over
- ▶ Drive-on ramps for easy drive-on with load, length: 489 mm (see accessories)
- ► Measurement cable length: 6 m (other cable lengths on request)
- ▶ Optionally with plug-in connection to the terminal
- ► Can be combined with all approvable Soehnle Professional terminals