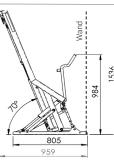

| Order No.   | Configuration                                                                 | Platform size | Dimensions         | Maximum load       | Division  | Load capacity |
|-------------|-------------------------------------------------------------------------------|---------------|--------------------|--------------------|-----------|---------------|
|             |                                                                               | mm            | mm                 | kg                 | g         | kg            |
| Approvable  |                                                                               |               |                    |                    |           |               |
| 2825.01.001 | Stainless steel                                                               | 1.250 x 1.500 | 1.865 x 1.625 x 40 | 600   <b>1.500</b> | 200   500 | 2.000         |
| 5711.02.001 | Transport lock / mounting frame, painted yellow (for purchase / in exchange*) |               |                    |                    |           |               |