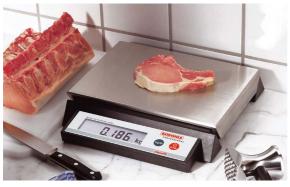

## Scales for butchering

#### For butchers, meat processors and abattoirs

The hot-dip galvanisation process and the stainless steel used ensure outstanding corrosion protection. Specially designed for **use in wet areas** are the scales with an IP 65 to IP 68/69K protection rating against spray. Abattoirs and meat packing plants appreciate the robust combination of conveyor system and scales. Even the heaviest slaughtered animals can be comfortably weighed, transported and have their data recorded.