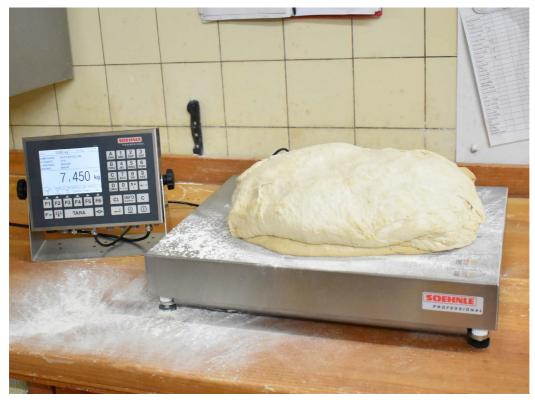

## Scales for the bakery trade

#### For bakeries, confectioneries, bakery production and sales stands

Scales in conjunction with terminals and user programs ensure the best results and fast work processes. Professional terminals are used to store recipes and ensure that the weighing of individual ingredients is simple and quick.