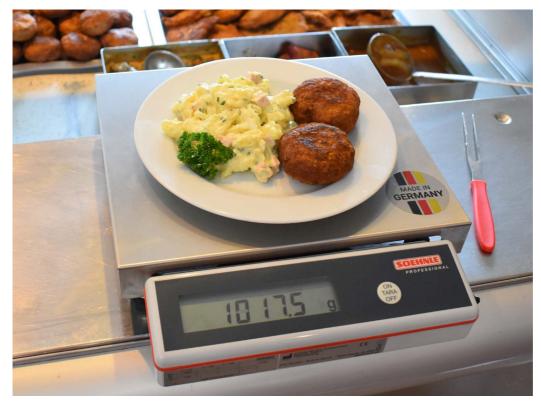

## Scales for catering kitchens & canteens

#### For the production, portioning and sale of food

Compact scales with a taring function are ideal for weighing individual foods or for complete portioning. In stainless steel, the scales are easy to clean and durable.