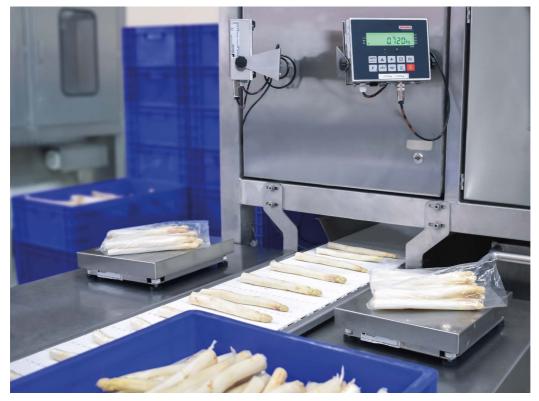

## Food processing – extensive range of applications

With a wide selection of scales – from simple compact scales to weighing and taring via drive-on or ground-level floor scales, fold-up wall-mounted scales up to overhead track scales – very different applications can be realised. Taring the packing weights and adding components or pass/fail control during processing and packaging are just a few examples. Our continuous weighing applications enable the weight value of individual foods or packaged items to be determined dynamically during the production flow.

Check weighing during throughput ensures 100% control, reducing give-away and therefore also your costs.

Stainless steel weighing platform with terminal 3035

Standard gastro scale

Stainless steel weighing platforms with terminal 3010 for fast and exact weighing on the assembly line