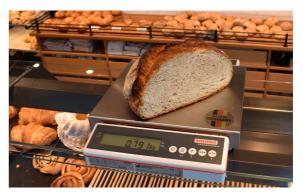

## Scales for the bakery trade

#### For bakeries, confectioneries, bakery production and sales stands

Scales in conjunction with terminals and user programs ensure the best results and fast work processes. Professional terminals are used to store recipes and ensure that the weighing of individual ingredients is simple and quick.

The scales can be positioned in the production flow, at individual workstations or mobile scales can be set up as desired. Compact scales, weighing platforms, wall-mounted scales and floor scales are available in numerous weighing ranges and degrees of precision.

Check weighing during throughput ensures 100% control, reducing give-away and therefore also your costs.

Stainless steel weighing platform with terminal 3035

Standard gastro scale

Stainless steel weighing platforms with terminal 3010 for fast and exact weighing on the assembly line