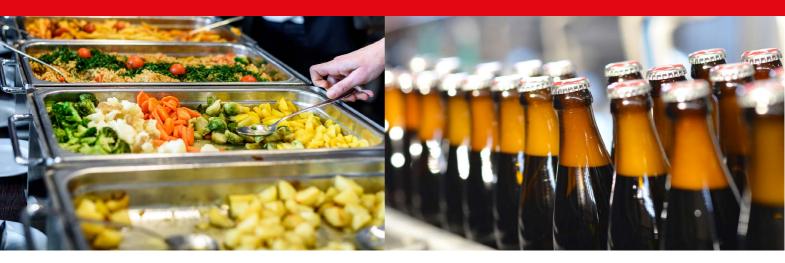

## Scales for butchering

#### For butchers, meat processors and abattoirs

The hot-dip galvanisation process and the stainless steel used ensure outstanding corrosion protection. Specially designed for **use in wet areas** are the scales with an IP 65 to IP 68/69K protection rating against spray. Abattoirs and meat packing plants appreciate the robust combination of conveyor system and scales. Even the heaviest slaughtered animals can be comfortably weighed, transported and have their data recorded.

Particularly narrow wall-mounted scales can be folded up against the wall, making it possible to clean the floor below the scales and to use it for other purposes. Integrated access ramps or floor-level installation make it easy to drive across floor scales. Compact scales or weighing platforms with a separate terminal are available in **numerous designs** and weighing ranges.