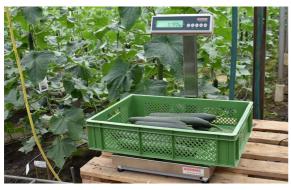

## Scales for cheese farms & dairies / fruit & vegetables

#### For sales, production, market stalls or automated machinery

Vegetable and fruit farms, agricultural operations or dairy processing firms also appreciate the fast and precise weighing provided by our scales.

Scales in the production flow offer the optimum opportunity for precision portioning and packaging. Compact scales, bench scales or stand scales enable food, crates, packages or individual parts to be weighed depending on the application.

When weighing liquids, such as when bottling milk, load cells and weighing electronics can be integrated in your appliances or automated machinery.

Standard stand scale

Basic compact scale

Mobile stainless steel compact scale for weighing, taring and adding