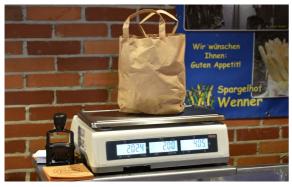

## Scales for the bakery trade

#### For bakeries, confectioneries, bakery production and sales stands

Scales in conjunction with terminals and user programs ensure the best results and fast work processes. Professional terminals are used to store recipes and ensure that the weighing of individual ingredients is simple and quick.

The scales can be positioned in the production flow, at individual workstations or mobile scales can be set up as desired. Compact scales, weighing platforms, wall-mounted scales and floor scales are available in numerous weighing ranges and degrees of precision.