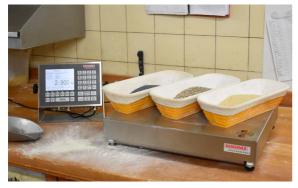

## Scales for the bakery trade

#### For bakeries, confectioneries, bakery production and sales stands

Scales in conjunction with terminals and user programs ensure the best results and fast work processes. Professional terminals are used to store recipes and ensure that the weighing of individual ingredients is simple and quick.

The scales can be positioned in the production flow, at individual workstations or mobile scales can be set up as desired. Compact scales, weighing platforms, wall-mounted scales and floor scales are available in numerous weighing ranges and degrees of precision.