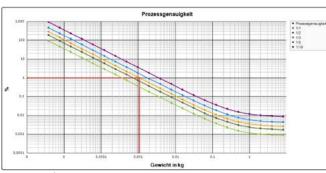

# DAkkS calibrations

to determine the measurement uncertainty

During calibration, the relationship of the display values to defined values of "standards" is determined. The resulting measurement uncertainty helps you to meet the requirements of your customers and the quality management system. At the same time, you also have proof of the "accuracy" of your weighing results and a reliable scale for quality-relevant processes.

Diagram of relative measurement uncertainty