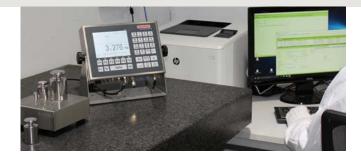

New scales and transportable scales can be calibrated in our calibration laboratory in Backnang. To take actual environmental conditions into account and to minimize downtime, we also offer DAkkS on-site calibrations.

#### Our service for you

- DAkkS calibrations of laboratory, precision, commercial, industrial and medical scales
- Weighing ranges up to 3,000 kg
- Testing, calibration and possible adjustment
- Permanent Laboratory
- On-site calibration ►
- Qualified specialist personnel ►
- Competence confirmed by the ► German Accreditation Body
- IT-supported calibration process ►
- Brand-independent service ►
- Issue of a calibration certificate ►
- Attaching of a calibration mark ►
- We create your individual offer