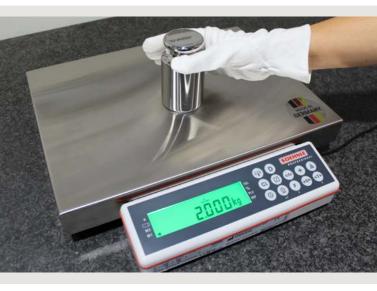

# DAkkS calibrations

to determine the measurement uncertainty

During calibration, the relationship of the display values to defined values of "standards" is determined. The resulting measurement uncertainty helps you to meet the requirements of your customers and the quality management system. At the same time, you also have proof of the "accuracy" of your weighing results and a reliable scale for quality-relevant processes.

New scales and transportable scales can be calibrated in our calibration laboratory in Backnang. To take actual environmental conditions into account and to minimize downtime, we also offer DAkkS on-site calibrations.